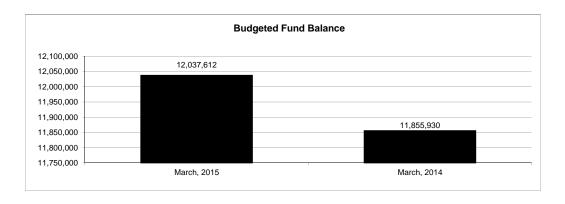

|                                                          | Internal Service Fund |                |                |               |                |               |                     |                     |
|----------------------------------------------------------|-----------------------|----------------|----------------|---------------|----------------|---------------|---------------------|---------------------|
| The School District of Sarasota County, FL               |                       |                |                |               |                |               |                     |                     |
| Revenue & Expenditures - Budget And Actual               | Account               | Budgeted       | Amounts        | Actual        | Percentage of  | Prior YTD     | Difference          | %                   |
| March 31, 2015                                           | Number                | Original       | Current        | Amounts       | Current Budget | Actual        | Increase/(Decrease) | Increase/(Decrease) |
| REVENUES                                                 |                       |                |                |               |                |               |                     |                     |
| Federal Direct                                           | 3100                  |                |                |               |                |               |                     |                     |
| Federal Through State                                    | 3200                  |                |                |               |                |               |                     |                     |
| State Sources                                            | 3300                  |                |                |               |                |               |                     |                     |
| Local Sources                                            | 3400                  | 5,172,450.00   | 5,172,450.00   | 3,632,853.98  | 70.23%         | 3,494,416.14  | 138,437.84          | 3.96%               |
| Total Revenues                                           |                       | 5,172,450.00   | 5,172,450.00   | 3,632,853.98  | 70.23%         | 3,494,416.14  | 138,437.84          | 3.96%               |
| EXPENDITURES                                             |                       |                |                |               |                |               |                     |                     |
| Current:                                                 |                       |                |                |               |                |               |                     |                     |
| Instruction                                              | 5000                  |                |                |               |                |               |                     |                     |
| Pupil Personnel Services                                 | 6100                  |                |                |               |                |               |                     |                     |
| Instructional Media Services                             | 6200                  |                |                |               |                |               |                     |                     |
| Instruction and Curriculum Development Services          | 6300                  |                |                |               |                |               |                     |                     |
| Instructional Staff Training Services                    | 6400                  |                |                |               |                |               |                     |                     |
| Instruction Related Technolgy                            | 6500                  |                |                |               |                |               |                     |                     |
| Board                                                    | 7100                  |                |                |               |                |               |                     |                     |
| General Administration                                   | 7200                  |                |                |               |                |               |                     |                     |
| School Administration                                    | 7300                  |                |                |               |                |               |                     |                     |
| Facilities Acquisition and Construction                  | 7410                  |                |                |               |                |               |                     |                     |
| Fiscal Services                                          | 7500                  |                |                |               |                |               |                     |                     |
| Food Services                                            | 7600                  |                |                |               |                |               |                     |                     |
| Central Services                                         | 7700                  | 7,299,718.00   | 7,299,718.00   | 3,762,938.82  | 51.55%         | 3,940,704.81  | (177,765.99)        | -4.51%              |
| Pupil Transportation Services                            | 7800                  |                |                |               |                |               |                     |                     |
| Operation of Plant                                       | 7900                  |                |                |               |                |               |                     |                     |
| Maintenance of Plant                                     | 8100                  |                |                |               |                |               |                     |                     |
| Administrative Tech Services                             | 8200                  |                |                |               |                |               |                     |                     |
| Community Services                                       | 9100                  |                |                |               |                |               |                     |                     |
| Debt Service                                             | 9200                  |                |                |               |                |               |                     |                     |
| Total Expenditures                                       |                       | 7,299,718.00   | 7,299,718.00   | 3,762,938.82  | 51.55%         | 3,940,704.81  | (177,765.99)        | -4.51%              |
| Excess (Deficiency) of Revenues Over (Under) Expenditure | s                     | (2,127,268.00) | (2,127,268.00) | (130,084.84)  | 6.12%          | (446,288.67)  | 316,203.83          | -70.85%             |
| OTHER FINANCING SOURCES (USES)                           |                       |                |                |               |                |               |                     |                     |
| Transfers In                                             | 3600                  | 550,279.00     | 550,279.00     | 550,279.00    | 100.00%        | 550,279.00    | 0.00                |                     |
| Transfers Out                                            | 9700                  |                |                |               |                |               |                     |                     |
| Total Other Financing Sources (Uses)                     |                       | 550,279.00     | 550,279.00     | 550,279.00    | 100.00%        | 550,279.00    | 0.00                |                     |
| Change in Net Position                                   | İ                     | (1,576,989.00) | (1,576,989.00) | 420,194.16    | -26.65%        | 103,990.33    | 316,203.83          | 304.07%             |
| Net Position, Prior Year                                 | 2800                  | 13,614,601.00  | 13,614,601.00  | 13,614,599.82 | 100.00%        | 12,736,681.03 | 877,918.79          | 6.89%               |
| Adjustment to Net Position                               | 2891                  |                |                |               |                |               |                     |                     |
| Net Position, Current Year                               | 2700                  | 12,037,612.00  | 12,037,612.00  | 14,034,793.98 | 116.59%        | 12,840,671.36 | 1,194,122.62        | 9.30%               |