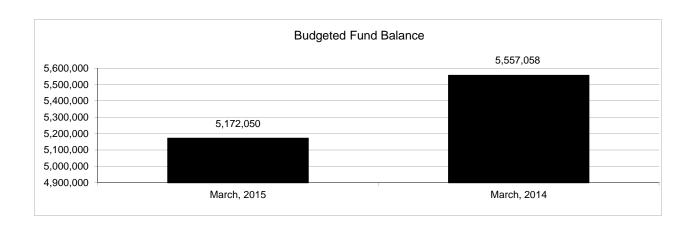

|                                                           |         | Food Service  |               |               |                |               |                     |                     |
|-----------------------------------------------------------|---------|---------------|---------------|---------------|----------------|---------------|---------------------|---------------------|
| The School District of Sarasota County, FL                |         |               |               |               |                |               |                     |                     |
| Revenue & Expenditures - Budget And Actual                | Account | Budgeted      | Amounts       | Actual        | Percentage of  | Prior YTD     | Difference          | %                   |
| March 31, 2015                                            | Number  | Original      | Current       | Amounts       | Current Budget | Actual        | Increase/(Decrease) | Increase/(Decrease) |
| REVENUES                                                  |         |               |               |               |                |               |                     |                     |
| Federal Direct                                            | 3100    |               |               |               |                |               |                     |                     |
| Federal Through State                                     | 3200    | 13,270,426.00 | 13,270,426.00 | 7,679,386.73  | 57.87%         | 7,667,098.65  | 12,288.08           | 0.16%               |
| State Sources                                             | 3300    | 175,251.00    | 175,251.00    | 85,487.00     | 48.78%         | 85,054.00     | 433.00              |                     |
| Local Sources                                             | 3400    | 5,025,125.00  | 5,025,125.00  | 4,016,843.08  | 79.94%         | 4,338,775.57  | (321,932.49)        | -7.42%              |
| Total Revenues                                            |         | 18,470,802.00 | 18,470,802.00 | 11,781,716.81 | 63.79%         | 12,090,928.22 | (309,211.41)        | -2.56%              |
| EXPENDITURES                                              |         |               |               |               |                |               |                     |                     |
| Current:                                                  |         |               |               |               |                |               |                     |                     |
| Instruction                                               | 5000    |               |               |               |                |               |                     |                     |
| Pupil Personnel Services                                  | 6100    |               |               |               |                |               |                     |                     |
| Instructional Media Services                              | 6200    |               |               |               |                |               |                     |                     |
| Instruction and Curriculum Development Services           | 6300    |               |               |               |                |               |                     |                     |
| Instructional Staff Training Services                     | 6400    |               |               |               |                |               |                     |                     |
| Instruction Related Technolgy                             | 6500    |               |               |               |                |               |                     |                     |
| Board                                                     | 7100    |               |               |               |                |               |                     |                     |
| General Administration                                    | 7200    |               |               |               |                |               |                     |                     |
| School Administration                                     | 7300    |               |               |               |                |               |                     |                     |
| Facilities Acquisition and Construction                   | 7410    |               |               |               |                |               |                     |                     |
| Fiscal Services                                           | 7500    |               |               |               |                |               |                     |                     |
| Food Services                                             | 7600    | 18,429,717.00 | 18,429,717.00 | 11,325,065.20 | 61.45%         | 11,273,732.30 | 51,332.90           | 0.46%               |
| Central Services                                          | 7700    |               |               |               |                |               |                     |                     |
| Pupil Transportation Services                             | 7800    |               |               |               |                |               |                     |                     |
| Operation of Plant                                        | 7900    |               |               |               |                |               |                     |                     |
| Maintenance of Plant                                      | 8100    |               |               |               |                |               |                     |                     |
| Administrative Tech Services                              | 8200    |               |               |               |                |               |                     |                     |
| Community Services                                        | 9100    |               |               |               |                |               |                     |                     |
| Debt Service                                              | 9200    |               |               |               |                |               |                     |                     |
| Total Expenditures                                        |         | 18,429,717.00 | 18,429,717.00 | 11,325,065.20 | 61.45%         | 11,273,732.30 | 51,332.90           | 0.46%               |
| Excess (Deficiency) of Revenues Over (Under) Expenditures |         | 41,085.00     | 41,085.00     | 456,651.61    | 1111.48%       | 817,195.92    | (360,544.31)        | -44.12%             |
| OTHER FINANCING SOURCES (USES)                            |         |               |               |               |                |               |                     |                     |
| Transfers In                                              | 3600    |               |               |               |                |               |                     |                     |
| Transfers Out                                             | 9700    |               |               |               |                |               |                     |                     |
| Total Other Financing Sources (Uses)                      |         | 0.00          | 0.00          | 0.00          |                | 0.00          | 0.00                |                     |
| Net Change in Fund Balances                               | ĺ       | 41,085.00     | 41,085.00     | 456,651.61    | 1111.48%       | 817,195.92    | (360,544.31)        | -44.12%             |
| Fund Balances, Prior Year                                 | 2800    | 5,130,965.00  | 5,130,965.00  | 5,130,964.70  | 100.00%        | 4,470,012.85  | 660,951.85          | 14.79%              |
| Adjustment to Fund Balances                               | 2891    |               |               |               |                |               |                     |                     |
| Fund Balances, Current Year                               | 2700    | 5,172,050.00  | 5,172,050.00  | 5,587,616.31  | 108.03%        | 5,287,208.77  | 300,407.54          | 5.68%               |