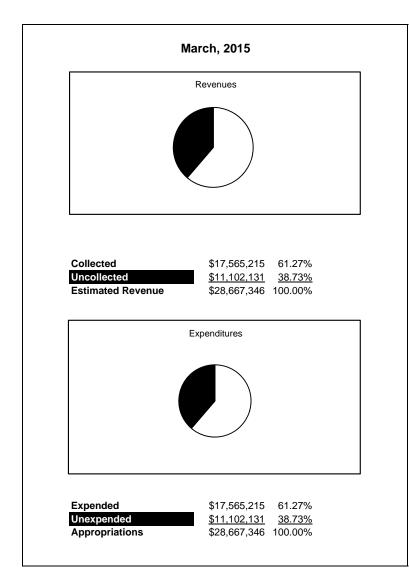

|                                                           |         | Special Revenue |               |               |                       |               |                     |                     |
|-----------------------------------------------------------|---------|-----------------|---------------|---------------|-----------------------|---------------|---------------------|---------------------|
| The School District of Sarasota County, FL                |         |                 |               |               |                       |               |                     |                     |
| Revenue & Expenditures - Budget And Actual                | Account | Budgeted        | Amounts       | Actual        | Percentage of         | Prior YTD     | Difference          | %                   |
| March 31, 2015                                            | Number  | Original        | Current       | Amounts       | <b>Current Budget</b> | Actual        | Increase/(Decrease) | Increase/(Decrease) |
| REVENUES                                                  |         |                 |               |               |                       |               |                     |                     |
| Federal Direct                                            | 3100    | 805,000.00      | 1,075,489.00  | 761,405.10    | 70.80%                | 708,858.70    | 52,546.40           | 7.41%               |
| Federal Through State                                     | 3200    | 24,132,277.00   | 24,584,792.00 | 14,433,416.57 | 58.71%                | 14,767,539.62 | (334,123.05)        | -2.26%              |
| State Sources                                             | 3300    |                 |               | 0.00          |                       |               |                     |                     |
| Local Sources                                             | 3400    | 2,818,332.00    | 3,007,065.00  | 2,370,393.06  | 78.83%                | 1,573,501.05  | 796,892.01          | 50.64%              |
| Total Revenues                                            |         | 27,755,609.00   | 28,667,346.00 | 17,565,214.73 | 61.27%                | 17,049,899.37 | 515,315.36          | 3.02%               |
| EXPENDITURES                                              |         |                 |               |               |                       |               |                     |                     |
| Current:                                                  |         |                 |               |               |                       |               |                     |                     |
| Instruction                                               | 5000    | 16,657,964.00   | 15,982,871.00 | 10,786,503.08 | 67.49%                | 10,179,519.46 | 606,983.62          | 5.96%               |
| Pupil Personnel Services                                  | 6100    | 2,708,734.00    | 3,315,120.00  | 2,052,024.86  | 61.90%                | 1,902,957.87  | 149,066.99          | 7.83%               |
| Instructional Media Services                              | 6200    | 10,000.00       | 6,690.00      | 6,689.64      | 99.99%                | 7,332.51      | (642.87)            | -8.77%              |
| Instruction and Curriculum Development Services           | 6300    | 1,006,713.00    | 1,177,287.00  | 396,406.64    | 33.67%                | 439,081.59    | (42,674.95)         | -9.72%              |
| Instructional Staff Training Services                     | 6400    | 4,127,819.00    | 4,939,649.00  | 2,584,086.66  | 52.31%                | 2,501,734.08  | 82,352.58           | 3.29%               |
| Instruction Related Technolgy                             | 6500    | 635,175.00      | 563,408.00    | 181,070.82    | 32.14%                | 111,928.88    | 69,141.94           | 61.77%              |
| Board                                                     | 7100    | 18,750.00       | 42,778.00     | 3,750.00      | 8.77%                 |               | 3,750.00            |                     |
| General Administration                                    | 7200    | 907,245.00      | 1,099,978.00  | 488,691.31    | 44.43%                | 703,159.70    | (214,468.39)        | -30.50%             |
| School Administration                                     | 7300    | 24,683.00       | 27,375.00     | 19,292.59     | 70.48%                | 15,429.41     | 3,863.18            |                     |
| Facilities Acquisition and Construction                   | 7410    | 17,180.00       | 65.00         | 65.00         | 100.00%               | 31,170.00     | (31,105.00)         | -99.79%             |
| Fiscal Services                                           | 7500    | 82,139.00       | 81,506.00     | 63,363.65     | 77.74%                | 41,708.70     | 21,654.95           | 51.92%              |
| Food Services                                             | 7600    |                 |               |               |                       |               | 0.00                |                     |
| Central Services                                          | 7700    | 706,680.00      | 557,663.00    | 305,267.04    | 54.74%                | 269,501.49    | 35,765.55           | 13.27%              |
| Pupil Transportation Services                             | 7800    | 47,041.00       | 62,012.00     | 24,219.97     | 39.06%                | 125,871.51    | (101,651.54)        | -80.76%             |
| Operation of Plant                                        | 7900    | 80.00           | 303.00        | 0.00          | 0.00%                 | 10,520.00     | (10,520.00)         | -100.00%            |
| Maintenance of Plant                                      | 8100    |                 |               |               |                       |               |                     |                     |
| Administrative Tech Services                              | 8200    |                 |               |               |                       |               |                     |                     |
| Community Services                                        | 9100    | 805,406.00      | 810,641.00    | 653,783.47    | 80.65%                | 709,984.17    | (56,200.70)         | -7.92%              |
| Debt Service                                              | 9200    |                 |               |               |                       |               |                     |                     |
| Total Expenditures                                        |         | 27,755,609.00   | 28,667,346.00 | 17,565,214.73 | 61.27%                | 17,049,899.37 | 515,315.36          | 3.02%               |
| Excess (Deficiency) of Revenues Over (Under) Expenditures |         | 0.00            | 0.00          | 0.00          |                       | 0.00          | 0.00                |                     |
| OTHER FINANCING SOURCES (USES)                            |         |                 |               |               |                       |               |                     |                     |
| Transfers In                                              | 3600    |                 |               |               |                       |               |                     |                     |
| Transfers Out                                             | 9700    |                 |               |               |                       |               |                     |                     |
| <b>Total Other Financing Sources (Uses)</b>               |         | 0.00            | 0.00          | 0.00          |                       | 0.00          | 0.00                |                     |
| Net Change in Fund Balances                               |         | 0.00            | 0.00          | 0.00          |                       | 0.00          | 0.00                |                     |
| Fund Balances, Prior Year                                 | 2800    | 64,583.00       | 64,583.00     | 64,583.12     |                       | 63,441.68     | 1,141.44            |                     |
| Adjustment to Fund Balances                               | 2891    |                 |               | -             |                       |               |                     |                     |
| Fund Balances, Current Year                               | 2700    | 64,583.00       | 64,583.00     | 64,583.12     |                       | 63,441.68     | 1,141.44            |                     |

# **Special Revenue Fund**