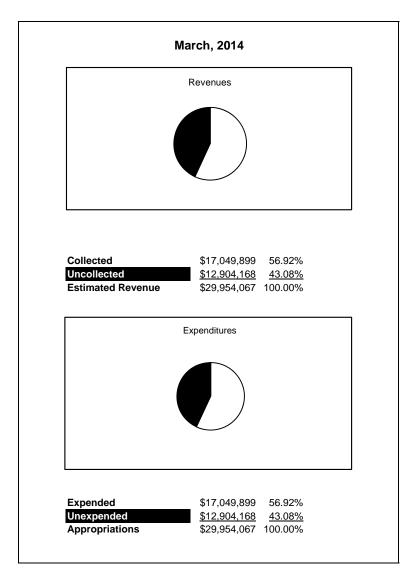

6    | -26.65%        | 103,990.33    | 316,203.83          | 304.07%             |
| Net Position, Prior Year                                 | 2800                  | 13,614,601.00  | 13,614,601.00  | 13,614,599.82 | 100.00%        | 12,736,681.03 | 877,918.79          | 6.89%               |
| Adjustment to Net Position                               | 2891                  |                |                |               |                |               |                     |                     |
| Net Position, Current Year                               | 2700                  | 12,037,612.00  | 12,037,612.00  | 14,034,793.98 | 116.59%        | 12,840,671.36 | 1,194,122.62        | 9.30%               |

### **General Fund**





## **General Fund**



# **Special Revenue Fund**





## **Food Service Fund**





# **Food Service Fund**



### **Internal Service Fund**





## **Internal Service Fund**