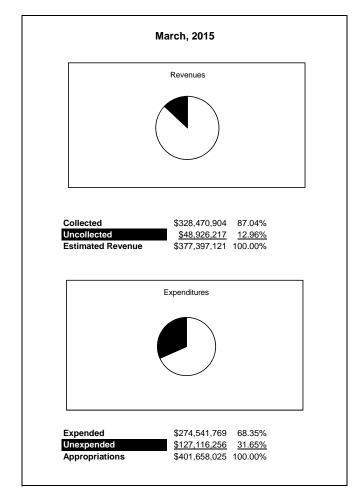

|                                                           | General Fund |                 |                 |                |                |                |                     |                     |  |  |
|-----------------------------------------------------------|--------------|-----------------|-----------------|----------------|----------------|----------------|---------------------|---------------------|--|--|
| The School District of Sarasota County, FL                |              |                 |                 |                |                |                |                     |                     |  |  |
| Revenue & Expenditures - Budget And Actual                | Account      | Budgeted        | Amounts         | Actual         | Percentage of  | Prior YTD      | Difference          | %                   |  |  |
| March 31, 2015                                            | Number       | Original        | Current         | Amounts        | Current Budget | Actual         | Increase/(Decrease) | Increase/(Decrease) |  |  |
| REVENUES                                                  |              |                 |                 |                |                |                |                     |                     |  |  |
| Federal Direct                                            | 3100         | 350,500.00      | 350,500.00      | 259,531.71     | 74.05%         | 253,211.93     | 6,319.78            | 2.50%               |  |  |
| Federal Through State                                     | 3200         | 1,938,298.00    | 1,954,664.00    | 1,305,723.80   | 66.80%         | 1,242,060.75   | 63,663.05           | 5.13%               |  |  |
| State Sources                                             | 3300         | 77,730,482.00   | 79,256,338.00   | 60,660,933.00  | 76.54%         | 57,653,917.59  | 3,007,015.41        | 5.22%               |  |  |
| Local Sources                                             | 3400         | 292,346,754.00  | 295,835,619.00  | 266,244,715.88 | 90.00%         | 253,782,089.92 | 12,462,625.96       | 4.91%               |  |  |
| Total Revenues                                            |              | 372,366,034.00  | 377,397,121.00  | 328,470,904.39 | 87.04%         | 312,931,280.19 | 15,539,624.20       | 4.97%               |  |  |
| EXPENDITURES                                              |              |                 |                 |                |                |                |                     |                     |  |  |
| Current:                                                  |              |                 |                 |                |                |                |                     |                     |  |  |
| Instruction                                               | 5000         | 260,841,161.00  | 267,043,206.00  | 177,775,376.53 | 66.57%         | 170,589,295.49 | 7,186,081.04        | 4.21%               |  |  |
| Pupil Personnel Services                                  | 6100         | 21,815,269.00   | 22,678,641.00   | 15,167,260.23  | 66.88%         | 14,441,224.90  | 726,035.33          | 5.03%               |  |  |
| Instructional Media Services                              | 6200         | 3,289,515.00    | 3,799,993.00    | 2,662,677.03   | 70.07%         | 2,295,934.17   | 366,742.86          | 15.97%              |  |  |
| Instruction and Curriculum Development Services           | 6300         | 2,767,848.00    | 2,639,830.00    | 1,882,053.07   | 71.29%         | 1,935,313.14   | (53,260.07)         | -2.75%              |  |  |
| Instructional Staff Training Services                     | 6400         | 1,207,874.00    | 1,177,683.00    | 657,647.01     | 55.84%         | 790,871.11     | (133,224.10)        | -16.85%             |  |  |
| Instruction Related Technolgy                             | 6500         | 3,052,906.00    | 3,220,990.00    | 2,414,235.68   | 74.95%         | 2,219,161.49   | 195,074.19          | 8.79%               |  |  |
| Board                                                     | 7100         | 880,096.00      | 946,064.00      | 886,964.47     | 93.75%         | 1,112,782.45   | (225,817.98)        | -20.29%             |  |  |
| General Administration                                    | 7200         | 1,553,038.00    | 1,792,505.00    | 1,309,817.03   | 73.07%         | 1,106,692.10   | 203,124.93          | 18.35%              |  |  |
| School Administration                                     | 7300         | 18,044,129.00   | 17,986,714.00   | 13,061,904.46  | 72.62%         | 12,630,134.26  | 431,770.20          | 3.42%               |  |  |
| Facilities Acquisition and Construction                   | 7410         | 23,794.00       | 23,794.00       | 24,483.22      | 102.90%        | 15,990.00      | 8,493.22            | 53.12%              |  |  |
| Fiscal Services                                           | 7500         | 1,954,090.00    | 1,985,468.00    | 1,499,348.74   | 75.52%         | 1,470,411.58   | 28,937.16           | 1.97%               |  |  |
| Food Services                                             | 7600         | 69,524.00       | 72,981.00       | 28,881.38      | 39.57%         | 46,900.02      | (18,018.64)         | -38.42%             |  |  |
| Central Services                                          | 7700         | 5,985,123.00    | 5,793,743.00    | 4,416,332.89   | 76.23%         | 4,299,739.77   | 116,593.12          | 2.71%               |  |  |
| Pupil Transportation Services                             | 7800         | 17,321,818.00   | 15,772,701.00   | 11,574,532.33  | 73.38%         | 11,984,361.04  | (409,828.71)        | -3.42%              |  |  |
| Operation of Plant                                        | 7900         | 35,294,458.00   | 33,931,135.00   | 25,564,883.59  | 75.34%         | 25,454,456.31  | 110,427.28          | 0.43%               |  |  |
| Maintenance of Plant                                      | 8100         | 14,757,044.00   | 14,360,364.00   | 10,867,014.74  | 75.67%         | 10,919,363.35  | (52,348.61)         | -0.48%              |  |  |
| Administrative Tech Services                              | 8200         | 3,856,509.00    | 4,172,323.00    | 2,726,947.09   | 65.36%         | 2,617,313.30   | 109,633.79          | 4.19%               |  |  |
| Community Services                                        | 9100         | 2,798,063.00    | 4,259,890.00    | 2,021,409.19   | 47.45%         | 1,972,313.41   | 49,095.78           | 2.49%               |  |  |
| Debt Service                                              | 9200         |                 |                 |                |                |                |                     |                     |  |  |
| Total Expenditures                                        |              | 395,512,259.00  | 401,658,025.00  | 274,541,768.68 | 68.35%         | 265,902,257.89 | 8,639,510.79        | 3.25%               |  |  |
| Excess (Deficiency) of Revenues Over (Under) Expenditures |              | (23,146,225.00) | (24,260,904.00) | 53,929,135.71  | -222.29%       | 47,029,022.30  | 6,900,113.41        | 14.67%              |  |  |
| OTHER FINANCING SOURCES (USES)                            |              |                 |                 |                |                |                |                     |                     |  |  |
| Other Financing Sources                                   | 3700         |                 |                 |                |                |                |                     |                     |  |  |
| Transfers In                                              | 3600         | 20,233,052.00   | 20,729,862.00   | 14,924,467.43  | 72.00%         | 16,008,672.21  | (1,084,204.78)      |                     |  |  |
| Transfers Out                                             | 9700         | (550,279.00)    | (550,279.00)    | (550,279.00)   | 100.00%        | (550,279.00)   | 0.00                |                     |  |  |
| Total Other Financing Sources (Uses)                      |              | 19,682,773.00   | 20,179,583.00   | 14,374,188.43  | 71.23%         | 15,458,393.21  | (1,084,204.78)      |                     |  |  |
| Net Change in Fund Balances                               |              | (3,463,452.00)  | (4,081,321.00)  | 68,303,324.14  |                | 62,487,415.51  | 5,815,908.63        |                     |  |  |
| Fund Balances, Prior Year                                 | 2800         | 50,883,264.00   | 50,883,264.00   | 50,883,259.32  | 100.00%        | 53,480,754.54  | (2,597,495.22)      | -4.86%              |  |  |
| Adjustment to Fund Balances                               | 2891         | 0.00            | 0.00            |                |                |                |                     |                     |  |  |
| Fund Balances, Current Year                               | 2700         | 47,419,812.00   | 46,801,943.00   | 119,186,583.46 | 254.66%        | 115,968,170.05 | 3,218,413.41        | 2.78%               |  |  |

### **General Fund**

## **General Fund**