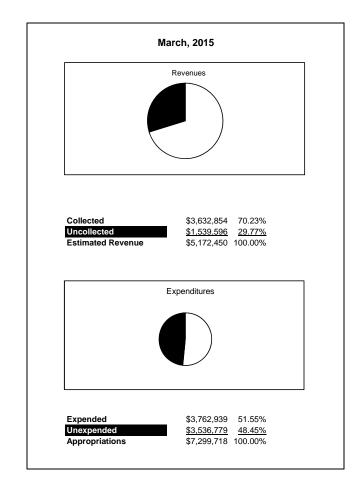

|                                                          | Internal Service Fund |                |                |               |                |               |                     |                     |
|----------------------------------------------------------|-----------------------|----------------|----------------|---------------|----------------|---------------|---------------------|---------------------|
| The School District of Sarasota County, FL               |                       |                |                |               |                |               |                     |                     |
| Revenue & Expenditures - Budget And Actual               | Account               | Budgeted       | Amounts        | Actual        | Percentage of  | Prior YTD     | Difference          | %                   |
| March 31, 2015                                           | Number                | Original       | Current        | Amounts       | Current Budget | Actual        | Increase/(Decrease) | Increase/(Decrease) |
| REVENUES                                                 |                       |                |                |               |                |               |                     |                     |
| Federal Direct                                           | 3100                  |                |                |               |                |               |                     |                     |
| Federal Through State                                    | 3200                  |                |                |               |                |               |                     |                     |
| State Sources                                            | 3300                  |                |                |               |                |               |                     |                     |
| Local Sources                                            | 3400                  | 5,172,450.00   | 5,172,450.00   | 3,632,853.98  | 70.23%         | 3,494,416.14  | 138,437.84          | 3.96%               |
| Total Revenues                                           |                       | 5,172,450.00   | 5,172,450.00   | 3,632,853.98  | 70.23%         | 3,494,416.14  | 138,437.84          | 3.96%               |
| EXPENDITURES                                             |                       |                |                |               |                |               |                     |                     |
| Current:                                                 |                       |                |                |               |                |               |                     |                     |
| Instruction                                              | 5000                  |                |                |               |                |               |                     |                     |
| Pupil Personnel Services                                 | 6100                  |                |                |               |                |               |                     |                     |
| Instructional Media Services                             | 6200                  |                |                |               |                |               |                     |                     |
| Instruction and Curriculum Development Services          | 6300                  |                |                |               |                |               |                     |                     |
| Instructional Staff Training Services                    | 6400                  |                |                |               |                |               |                     |                     |
| Instruction Related Technolgy                            | 6500                  |                |                |               |                |               |                     |                     |
| Board                                                    | 7100                  |                |                |               |                |               |                     |                     |
| General Administration                                   | 7200                  |                |                |               |                |               |                     |                     |
| School Administration                                    | 7300                  |                |                |               |                |               |                     |                     |
| Facilities Acquisition and Construction                  | 7410                  |                |                |               |                |               |                     |                     |
| Fiscal Services                                          | 7500                  |                |                |               |                |               |                     |                     |
| Food Services                                            | 7600                  |                |                |               |                |               |                     |                     |
| Central Services                                         | 7700                  | 7,299,718.00   | 7,299,718.00   | 3,762,938.82  | 51.55%         | 3,940,704.81  | (177,765.99)        | -4.51%              |
| Pupil Transportation Services                            | 7800                  |                |                |               |                |               |                     |                     |
| Operation of Plant                                       | 7900                  |                |                |               |                |               |                     |                     |
| Maintenance of Plant                                     | 8100                  |                |                |               |                |               |                     |                     |
| Administrative Tech Services                             | 8200                  |                |                |               |                |               |                     |                     |
| Community Services                                       | 9100                  |                |                |               |                |               |                     |                     |
| Debt Service                                             | 9200                  |                |                |               |                |               |                     |                     |
| Total Expenditures                                       |                       | 7,299,718.00   | 7,299,718.00   | 3,762,938.82  | 51.55%         | 3,940,704.81  | (177,765.99)        | -4.51%              |
| Excess (Deficiency) of Revenues Over (Under) Expenditure | s                     | (2,127,268.00) | (2,127,268.00) | (130,084.84)  | 6.12%          | (446,288.67)  | 316,203.83          | -70.85%             |
| OTHER FINANCING SOURCES (USES)                           |                       |                |                |               |                |               |                     |                     |
| Transfers In                                             | 3600                  | 550,279.00     | 550,279.00     | 550,279.00    | 100.00%        | 550,279.00    | 0.00                |                     |
| Transfers Out                                            | 9700                  |                |                |               |                |               |                     |                     |
| Total Other Financing Sources (Uses)                     |                       | 550,279.00     | 550,279.00     | 550,279.00    | 100.00%        | 550,279.00    | 0.00                |                     |
| Change in Net Position                                   | İ                     | (1,576,989.00) | (1,576,989.00) | 420,194.16    | -26.65%        | 103,990.33    | 316,203.83          | 304.07%             |
| Net Position, Prior Year                                 | 2800                  | 13,614,601.00  | 13,614,601.00  | 13,614,599.82 | 100.00%        | 12,736,681.03 | 877,918.79          | 6.89%               |
| Adjustment to Net Position                               | 2891                  |                |                |               |                |               |                     |                     |
| Net Position, Current Year                               | 2700                  | 12,037,612.00  | 12,037,612.00  | 14,034,793.98 | 116.59%        | 12,840,671.36 | 1,194,122.62        | 9.30%               |