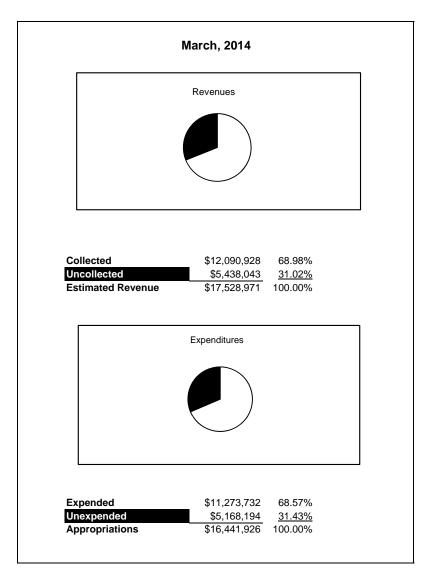

0.33    | 316,203.83          | 304.07%             |
| Net Position, Prior Year                                 | 2800                  | 13,614,601.00  | 13,614,601.00  | 13,614,599.82 | 100.00%        | 12,736,681.03 | 877,918.79          | 6.89%               |
| Adjustment to Net Position                               | 2891                  |                |                |               |                |               |                     |                     |
| Net Position, Current Year                               | 2700                  | 12,037,612.00  | 12,037,612.00  | 14,034,793.98 | 116.59%        | 12,840,671.36 | 1,194,122.62        | 9.30%               |

### **General Fund**





## **General Fund**



# **Special Revenue Fund**





## **Food Service Fund**





# **Food Service Fund**



### **Internal Service Fund**





## **Internal Service Fund**