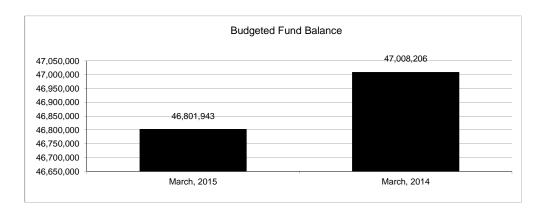

|                                                           | General Fund |                 |                 |                |                |                |                     |                     |  |  |
|-----------------------------------------------------------|--------------|-----------------|-----------------|----------------|----------------|----------------|---------------------|---------------------|--|--|
| The School District of Sarasota County, FL                |              |                 |                 |                |                |                |                     |                     |  |  |
| Revenue & Expenditures - Budget And Actual                | Account      | Budgeted        | Amounts         | Actual         | Percentage of  | Prior YTD      | Difference          | %                   |  |  |
| March 31, 2015                                            | Number       | Original        | Current         | Amounts        | Current Budget | Actual         | Increase/(Decrease) | Increase/(Decrease) |  |  |
| REVENUES                                                  |              |                 |                 |                |                |                |                     |                     |  |  |
| Federal Direct                                            | 3100         | 350,500.00      | 350,500.00      | 259,531.71     | 74.05%         | 253,211.93     | 6,319.78            | 2.50%               |  |  |
| Federal Through State                                     | 3200         | 1,938,298.00    | 1,954,664.00    | 1,305,723.80   | 66.80%         | 1,242,060.75   | 63,663.05           | 5.13%               |  |  |
| State Sources                                             | 3300         | 77,730,482.00   | 79,256,338.00   | 60,660,933.00  | 76.54%         | 57,653,917.59  | 3,007,015.41        | 5.22%               |  |  |
| Local Sources                                             | 3400         | 292,346,754.00  | 295,835,619.00  | 266,244,715.88 | 90.00%         | 253,782,089.92 | 12,462,625.96       | 4.91%               |  |  |
| Total Revenues                                            |              | 372,366,034.00  | 377,397,121.00  | 328,470,904.39 | 87.04%         | 312,931,280.19 | 15,539,624.20       | 4.97%               |  |  |
| EXPENDITURES                                              |              |                 |                 |                |                |                |                     |                     |  |  |
| Current:                                                  |              |                 |                 |                |                |                |                     |                     |  |  |
| Instruction                                               | 5000         | 260,841,161.00  | 267,043,206.00  | 177,775,376.53 | 66.57%         | 170,589,295.49 | 7,186,081.04        | 4.21%               |  |  |
| Pupil Personnel Services                                  | 6100         | 21,815,269.00   | 22,678,641.00   | 15,167,260.23  | 66.88%         | 14,441,224.90  | 726,035.33          | 5.03%               |  |  |
| Instructional Media Services                              | 6200         | 3,289,515.00    | 3,799,993.00    | 2,662,677.03   | 70.07%         | 2,295,934.17   | 366,742.86          | 15.97%              |  |  |
| Instruction and Curriculum Development Services           | 6300         | 2,767,848.00    | 2,639,830.00    | 1,882,053.07   | 71.29%         | 1,935,313.14   | (53,260.07)         | -2.75%              |  |  |
| Instructional Staff Training Services                     | 6400         | 1,207,874.00    | 1,177,683.00    | 657,647.01     | 55.84%         | 790,871.11     | (133,224.10)        | -16.85%             |  |  |
| Instruction Related Technolgy                             | 6500         | 3,052,906.00    | 3,220,990.00    | 2,414,235.68   | 74.95%         | 2,219,161.49   | 195,074.19          | 8.79%               |  |  |
| Board                                                     | 7100         | 880,096.00      | 946,064.00      | 886,964.47     | 93.75%         | 1,112,782.45   | (225,817.98)        | -20.29%             |  |  |
| General Administration                                    | 7200         | 1,553,038.00    | 1,792,505.00    | 1,309,817.03   | 73.07%         | 1,106,692.10   | 203,124.93          | 18.35%              |  |  |
| School Administration                                     | 7300         | 18,044,129.00   | 17,986,714.00   | 13,061,904.46  | 72.62%         | 12,630,134.26  | 431,770.20          | 3.42%               |  |  |
| Facilities Acquisition and Construction                   | 7410         | 23,794.00       | 23,794.00       | 24,483.22      | 102.90%        | 15,990.00      | 8,493.22            | 53.12%              |  |  |
| Fiscal Services                                           | 7500         | 1,954,090.00    | 1,985,468.00    | 1,499,348.74   | 75.52%         | 1,470,411.58   | 28,937.16           | 1.97%               |  |  |
| Food Services                                             | 7600         | 69,524.00       | 72,981.00       | 28,881.38      | 39.57%         | 46,900.02      | (18,018.64)         | -38.42%             |  |  |
| Central Services                                          | 7700         | 5,985,123.00    | 5,793,743.00    | 4,416,332.89   | 76.23%         | 4,299,739.77   | 116,593.12          | 2.71%               |  |  |
| Pupil Transportation Services                             | 7800         | 17,321,818.00   | 15,772,701.00   | 11,574,532.33  | 73.38%         | 11,984,361.04  | (409,828.71)        | -3.42%              |  |  |
| Operation of Plant                                        | 7900         | 35,294,458.00   | 33,931,135.00   | 25,564,883.59  | 75.34%         | 25,454,456.31  | 110,427.28          | 0.43%               |  |  |
| Maintenance of Plant                                      | 8100         | 14,757,044.00   | 14,360,364.00   | 10,867,014.74  | 75.67%         | 10,919,363.35  | (52,348.61)         | -0.48%              |  |  |
| Administrative Tech Services                              | 8200         | 3,856,509.00    | 4,172,323.00    | 2,726,947.09   | 65.36%         | 2,617,313.30   | 109,633.79          | 4.19%               |  |  |
| Community Services                                        | 9100         | 2,798,063.00    | 4,259,890.00    | 2,021,409.19   | 47.45%         | 1,972,313.41   | 49,095.78           | 2.49%               |  |  |
| Debt Service                                              | 9200         |                 |                 |                |                |                |                     |                     |  |  |
| Total Expenditures                                        |              | 395,512,259.00  | 401,658,025.00  | 274,541,768.68 | 68.35%         | 265,902,257.89 | 8,639,510.79        | 3.25%               |  |  |
| Excess (Deficiency) of Revenues Over (Under) Expenditures |              | (23,146,225.00) | (24,260,904.00) | 53,929,135.71  | -222.29%       | 47,029,022.30  | 6,900,113.41        | 14.67%              |  |  |
| OTHER FINANCING SOURCES (USES)                            |              |                 |                 |                |                |                |                     |                     |  |  |
| Other Financing Sources                                   | 3700         |                 |                 |                |                |                |                     |                     |  |  |
| Transfers In                                              | 3600         | 20,233,052.00   | 20,729,862.00   | 14,924,467.43  | 72.00%         | 16,008,672.21  | (1,084,204.78)      |                     |  |  |
| Transfers Out                                             | 9700         | (550,279.00)    | (550,279.00)    | (550,279.00)   | 100.00%        | (550,279.00)   | 0.00                |                     |  |  |
| Total Other Financing Sources (Uses)                      |              | 19,682,773.00   | 20,179,583.00   | 14,374,188.43  | 71.23%         | 15,458,393.21  | (1,084,204.78)      |                     |  |  |
| Net Change in Fund Balances                               |              | (3,463,452.00)  | (4,081,321.00)  | 68,303,324.14  |                | 62,487,415.51  | 5,815,908.63        |                     |  |  |
| Fund Balances, Prior Year                                 | 2800         | 50,883,264.00   | 50,883,264.00   | 50,883,259.32  | 100.00%        | 53,480,754.54  | (2,597,495.22)      | -4.86%              |  |  |
| Adjustment to Fund Balances                               | 2891         | 0.00            | 0.00            |                |                |                |                     |                     |  |  |
| Fund Balances, Current Year                               | 2700         | 47,419,812.00   | 46,801,943.00   | 119,186,583.46 | 254.66%        | 115,968,170.05 | 3,218,413.41        | 2.78%               |  |  |