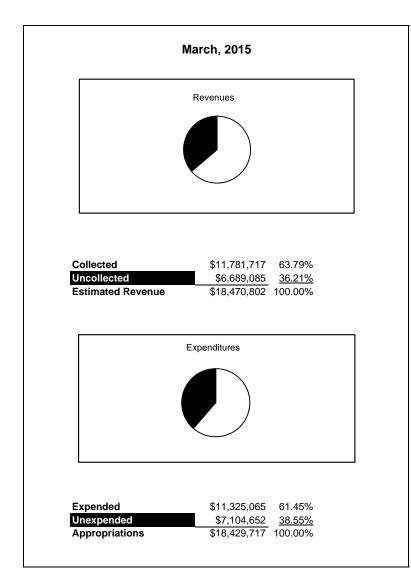

|                                                           |         | Food Service  |               |               |                |               |                     |                     |
|-----------------------------------------------------------|---------|---------------|---------------|---------------|----------------|---------------|---------------------|---------------------|
| The School District of Sarasota County, FL                |         |               |               |               |                |               |                     |                     |
| Revenue & Expenditures - Budget And Actual                | Account | Budgeted      | Amounts       | Actual        | Percentage of  | Prior YTD     | Difference          | %                   |
| March 31, 2015                                            | Number  | Original      | Current       | Amounts       | Current Budget | Actual        | Increase/(Decrease) | Increase/(Decrease) |
| REVENUES                                                  |         |               |               |               |                |               |                     |                     |
| Federal Direct                                            | 3100    |               |               |               |                |               |                     |                     |
| Federal Through State                                     | 3200    | 13,270,426.00 | 13,270,426.00 | 7,679,386.73  | 57.87%         | 7,667,098.65  | 12,288.08           | 0.16%               |
| State Sources                                             | 3300    | 175,251.00    | 175,251.00    | 85,487.00     | 48.78%         | 85,054.00     | 433.00              |                     |
| Local Sources                                             | 3400    | 5,025,125.00  | 5,025,125.00  | 4,016,843.08  | 79.94%         | 4,338,775.57  | (321,932.49)        | -7.42%              |
| Total Revenues                                            |         | 18,470,802.00 | 18,470,802.00 | 11,781,716.81 | 63.79%         | 12,090,928.22 | (309,211.41)        | -2.56%              |
| EXPENDITURES                                              |         |               |               |               |                |               |                     |                     |
| Current:                                                  |         |               |               |               |                |               |                     |                     |
| Instruction                                               | 5000    |               |               |               |                |               |                     |                     |
| Pupil Personnel Services                                  | 6100    |               |               |               |                |               |                     |                     |
| Instructional Media Services                              | 6200    |               |               |               |                |               |                     |                     |
| Instruction and Curriculum Development Services           | 6300    |               |               |               |                |               |                     |                     |
| Instructional Staff Training Services                     | 6400    |               |               |               |                |               |                     |                     |
| Instruction Related Technolgy                             | 6500    |               |               |               |                |               |                     |                     |
| Board                                                     | 7100    |               |               |               |                |               |                     |                     |
| General Administration                                    | 7200    |               |               |               |                |               |                     |                     |
| School Administration                                     | 7300    |               |               |               |                |               |                     |                     |
| Facilities Acquisition and Construction                   | 7410    |               |               |               |                |               |                     |                     |
| Fiscal Services                                           | 7500    |               |               |               |                |               |                     |                     |
| Food Services                                             | 7600    | 18,429,717.00 | 18,429,717.00 | 11,325,065.20 | 61.45%         | 11,273,732.30 | 51,332.90           | 0.46%               |
| Central Services                                          | 7700    |               |               |               |                |               |                     |                     |
| Pupil Transportation Services                             | 7800    |               |               |               |                |               |                     |                     |
| Operation of Plant                                        | 7900    |               |               |               |                |               |                     |                     |
| Maintenance of Plant                                      | 8100    |               |               |               |                |               |                     |                     |
| Administrative Tech Services                              | 8200    |               |               |               |                |               |                     |                     |
| Community Services                                        | 9100    |               |               |               |                |               |                     |                     |
| Debt Service                                              | 9200    |               |               |               |                |               |                     |                     |
| Total Expenditures                                        |         | 18,429,717.00 | 18,429,717.00 | 11,325,065.20 | 61.45%         | 11,273,732.30 | 51,332.90           | 0.46%               |
| Excess (Deficiency) of Revenues Over (Under) Expenditures |         | 41,085.00     | 41,085.00     | 456,651.61    | 1111.48%       | 817,195.92    | (360,544.31)        | -44.12%             |
| OTHER FINANCING SOURCES (USES)                            |         |               |               |               |                |               |                     |                     |
| Transfers In                                              | 3600    |               |               |               |                |               |                     |                     |
| Transfers Out                                             | 9700    |               |               |               |                |               |                     |                     |
| Total Other Financing Sources (Uses)                      |         | 0.00          | 0.00          | 0.00          |                | 0.00          | 0.00                |                     |
| Net Change in Fund Balances                               | ĺ       | 41,085.00     | 41,085.00     | 456,651.61    | 1111.48%       | 817,195.92    | (360,544.31)        | -44.12%             |
| Fund Balances, Prior Year                                 | 2800    | 5,130,965.00  | 5,130,965.00  | 5,130,964.70  | 100.00%        | 4,470,012.85  | 660,951.85          | 14.79%              |
| Adjustment to Fund Balances                               | 2891    |               |               |               |                |               |                     |                     |
| Fund Balances, Current Year                               | 2700    | 5,172,050.00  | 5,172,050.00  | 5,587,616.31  | 108.03%        | 5,287,208.77  | 300,407.54          | 5.68%               |